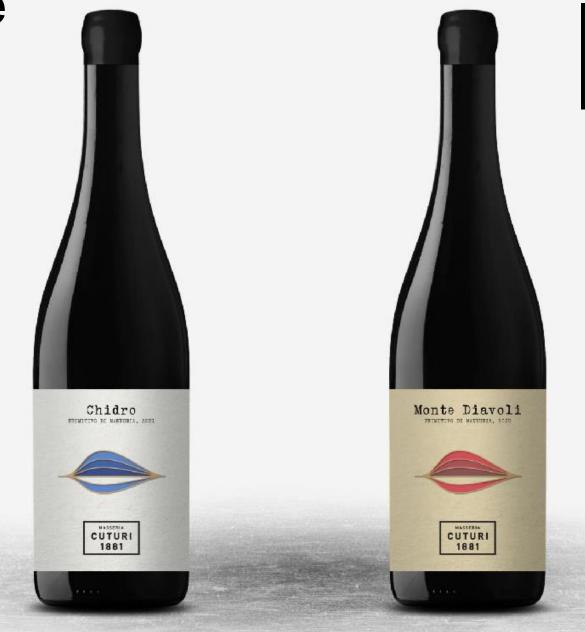

#### Draw your future

«Chidro» and «Monte Diavoli» represent the excellence of Masseria Cuturi production.

Our Primitivo di Manduria Doc is our answer to the changing of times.

It is our offer to the typicality of Primitivo di Manduria, in a more contemporary view, where elegance and freshness meet the traditional notes of