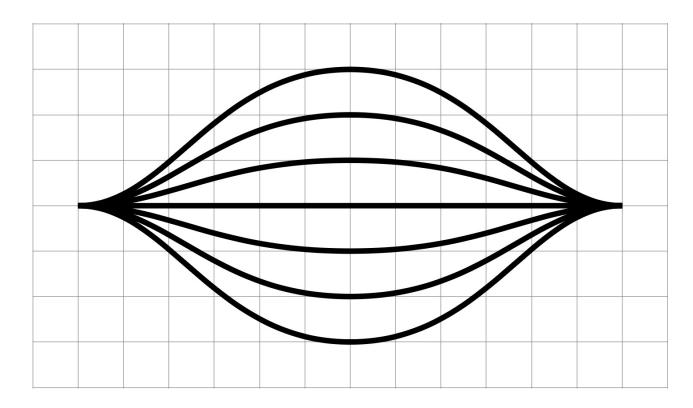

#### Draw your future

### The inspiration of the brand new look of our wines





### What inspired us





Monte dei Diavoli Manduria (Taranto)

### What inspired us

40.349411976551245, 17.668938459014015







#### Monte dei Diavoli Manduria (Taranto)

40.349411976551245, 17.668938459014015





River Chidro Manduria (Taranto)

### What inspired us

40.30786358497085, 17.68302585884729

### The symbol concept





#### The symbol developed







1





5 SPICCHI





# The symbol comes to reality





#### The symbol becomes our label



Strength

Origins

Authenticity

Power

#### Draw your future

«Chidro» and «Monte Diavoli» represent the excellence of Masseria Cuturi production.

Our Primitivo di Manduria Doc is our answer to the changing of times.

It is our offer to the typicality of Primitivo di Manduria, in a more contemporary view, where elegance and freshness meet the traditional notes of



CUTURI 1881



CUTURI 1881

#### Draw your future

There so much more to come

masseriacuturi.com

## Be part of this beautiful future

CUTURI 1881