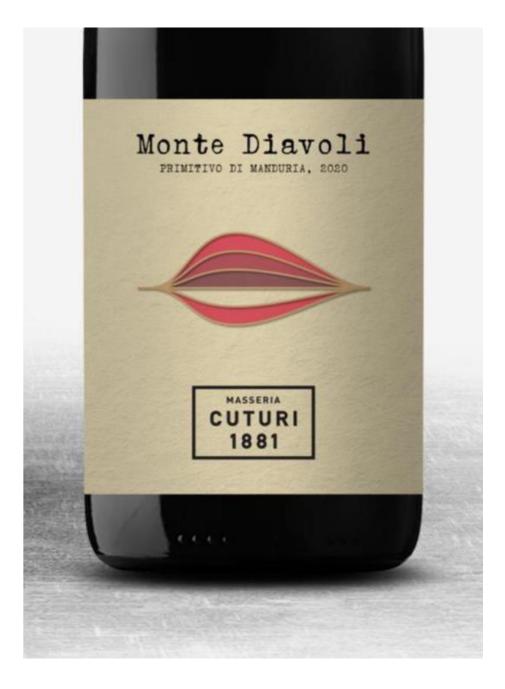

#### The symbol becomes our label

Strength

Origins

Authenticity

Power

#### Draw your future

«Chidro» and «Monte Diavoli» represent the excellence of Masseria Cuturi production.

Our Primitivo di Manduria Doc is our answer to the changing of times.

It is our offer to the typicality of Primitivo di Manduria, in a more contemporary view, where elegance and freshness meet the traditional notes of